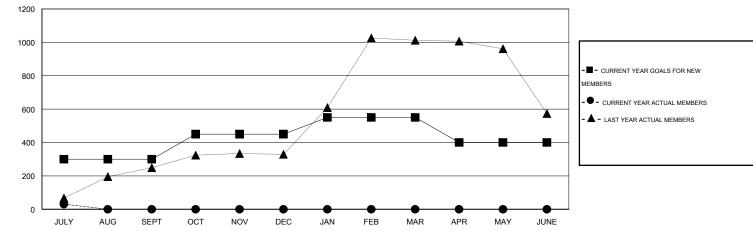

## GMT: ER GURUNATHAN

| Clubs         |                  |                     |                            |                             | Members       |                    |                                  |                              |                             |
|---------------|------------------|---------------------|----------------------------|-----------------------------|---------------|--------------------|----------------------------------|------------------------------|-----------------------------|
|               | RESU             | LTS FOR 2014-2015   |                            |                             |               | RESU               | ILTS FOR 2014-2015               |                              |                             |
| QUARTER       | NEW CLUB<br>GOAL | ACTUAL NEW<br>CLUBS | ACTUAL<br>DROPPED<br>CLUBS | ACTUAL NET<br>GAIN/<br>LOSS | QUARTER       | NEW MEMBER<br>GOAL | ACTUAL TOTAL<br>MEMBERS<br>ADDED | ACTUAL<br>DROPPED<br>MEMBERS | ACTUAL NET<br>GAIN/<br>LOSS |
| JULY/AUG/SEPT | 4                | 1                   | 0                          | 1                           | JULY/AUG/SEPT | 300                | 109                              | 78                           | 31                          |
| OCT/NOV/DEC   | 2                | 0                   | 0                          | 0                           | OCT/NOV/DEC   | 150                | 0                                | 0                            | 0                           |
| JAN/FEB/MAR   | 0                | 0                   | 0                          | 0                           | JAN/FEB/MAR   | 100                | 0                                | 0                            | 0                           |
| APR/MAY/JUNE  | 0                | 0                   | 0                          | 0                           | APR/MAY/JUNE  | -150               | 0                                | 0                            | 0                           |