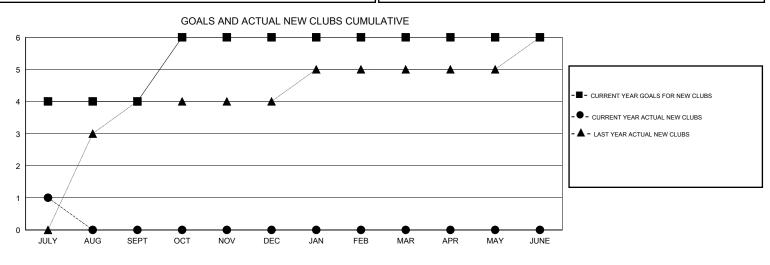

## GMT: ER GURUNATHAN

| Clubs         |                  |                     |                            |                             | Members       |                    |                                  |                              |                             |
|---------------|------------------|---------------------|----------------------------|-----------------------------|---------------|--------------------|----------------------------------|------------------------------|-----------------------------|
|               | RESU             | LTS FOR 2014-2015   |                            |                             |               | RESU               | ILTS FOR 2014-2015               |                              |                             |
| QUARTER       | NEW CLUB<br>GOAL | ACTUAL NEW<br>CLUBS | ACTUAL<br>DROPPED<br>CLUBS | ACTUAL NET<br>GAIN/<br>LOSS | QUARTER       | NEW MEMBER<br>GOAL | ACTUAL TOTAL<br>MEMBERS<br>ADDED | ACTUAL<br>DROPPED<br>MEMBERS | ACTUAL NET<br>GAIN/<br>LOSS |
| JULY/AUG/SEPT | 4                | 1                   | 0                          | 1                           | JULY/AUG/SEPT | 300                | 109                              | 78                           | 31                          |
| OCT/NOV/DEC   | 2                | 0                   | 0                          | 0                           | OCT/NOV/DEC   | 150                | 0                                | 0                            | 0                           |
| JAN/FEB/MAR   | 0                | 0                   | 0                          | 0                           | JAN/FEB/MAR   | 100                | 0                                | 0                            | 0                           |
| APR/MAY/JUNE  | 0                | 0                   | 0                          | 0                           | APR/MAY/JUNE  | -150               | 0                                | 0                            | 0                           |